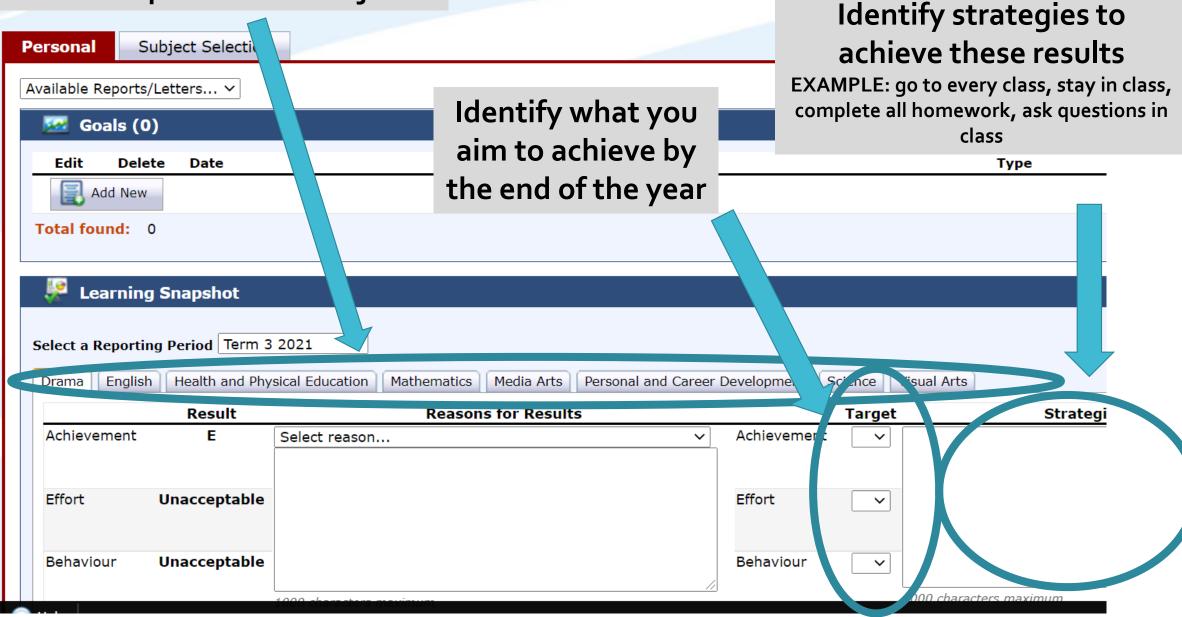

1. Identify your Learning Goals for Year 10 Identify <u>at least SMART 2 goals</u> the you wish to achieve in year 10
E.g. pass all my subjects, participate in work experience in \_\_\_\_\_\_ field, enrol in a school-based traineeship, pass maths and english

Please select "Add New" for each new goal when adding to OneSchool. Please see next slide to assist with this.

| 1y Education Plan Hel      |           |                                                            |                          |                      |
|----------------------------|-----------|------------------------------------------------------------|--------------------------|----------------------|
| Personal                   |           |                                                            |                          | EQ ID 7135           |
| Personal Subject S         | Selection |                                                            |                          |                      |
| Available Reports/Letters. | _         |                                                            |                          |                      |
| 🛛 🚾 Goals (0)              |           |                                                            |                          |                      |
| E-l'i Da                   | te        | Goal                                                       |                          | Туре                 |
| Add New                    |           |                                                            |                          |                      |
| Totar round 0              |           |                                                            |                          |                      |
|                            |           |                                                            |                          |                      |
| 🛛 👯 Learning Snaps         | shot      |                                                            |                          |                      |
| Select a Reporting Period  | l Term 3  | 2021 ×                                                     |                          |                      |
|                            |           | sical Education Mathematics Media Arts Personal and Career | Development Science Visu | al Arts              |
| Re                         | sult      | Reasons for Results                                        | Target                   | Strateg              |
| Achievement                | E         | Select reason v                                            | Achievement 🗸            |                      |
|                            |           |                                                            |                          |                      |
| Effort Unacc               | eptable   |                                                            | Effort 🗸                 |                      |
|                            |           |                                                            |                          |                      |
| Behaviour Unacc            | eptable   |                                                            | Behaviour 🗸              |                      |
|                            |           | 1000                                                       | 100                      | 0 characters maximum |

2. Complete Learning Snapshot

- Reflect on the subjects you have completed this year.
- Your term 3 results for academic achievement, effort and behaviour are uploaded in OneSchool as a Learning Snapshot.
  - View the results you achieved for each subject
  - Reflect on these results and consider the reasons for these results (both positive and/or negative)
  - Set some goals for the remainder of this year in each subject you are still enrolled in.