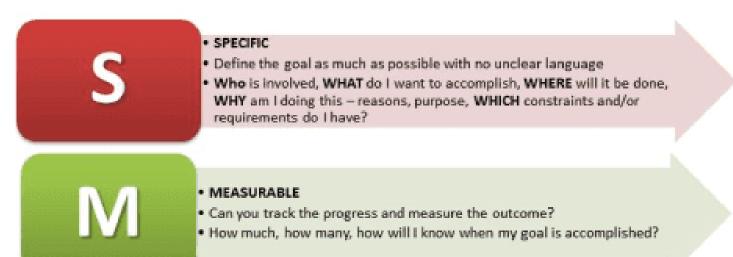

But first, let's set some goals for Year 10

- Setting goals is an effective way to increase motivation and to help you to create the changes you want.
- SMART goals are used to set meaningful and achievable goals

#### ATTAINABLE/ACHIEVABLE

- Is the goal reasonable enough to be accomplished? How so?
- Make sure the goal is not out or reach or below standard performance.

#### RELEVANT

- Is the goal worthwhile and will it meet your needs?
- Is each goal consistent with the other goals you have established and fits with your immediate and long term plans?

#### TIMELY

- Your objective should include a time limit. Ex: I will complete this step by month/day/year.
- It will establish a sense of urgency and prompt you to have better time management.

Setting Your Goals

- These goal are ones that you believe will enable you to:
  - Improve my learning outcomes and make my best better
  - Enjoy school more
  - Get what I want from my education
- For example
  - **Specific:** I would like to begin a school based traineeship in the hospitality industry by the start of semester 2 in year 10
  - **Measurable**: I can measure this goal by completing the processes towards gaining this SBT and submitting my paperwork
  - Attainable: I can work with Mrs King to achieve this. I am consistently attending school and I behave while I am at school.
  - **Relevant:** I would like to be a chef when I finish school so this is a good pathway to achieve my future career
  - **Timely:** I would like to be accepted into the SBT by Semester 2 of year 10